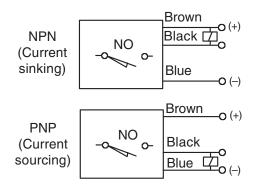

## **Function schematic**

| Technical data:           |                                     |        |
|---------------------------|-------------------------------------|--------|
| Operating voltage         | 10-60 VDC                           |        |
| Max. overload             | 10%                                 |        |
| Open circuit current      | 100 mA                              |        |
| Max. current overload     | 100 mA                              |        |
| Output function           | NPN or PNP                          |        |
| Output type               | Digital                             |        |
| Max. switch frequency     | 2 kHz                               |        |
| Status indicator with LED | YES                                 |        |
| Sensing distance          |                                     |        |
| Overvoltage protection    | YES                                 |        |
| Polarity protection       | YES                                 |        |
| Short circuit protection  | YES                                 |        |
| Operating temperature     | -14° to +158°                       |        |
| Installation              | These sensors are designed for      |        |
| Main material of          | use with stop screw t               | ype SS |
| construction              | Polymide glass filled               |        |
| Connection                | 2m-3 wire cable or quick disconnect |        |
| Durability                | 10,000,000 cycles                   |        |
| Description:              | Order No.:                          |        |
| Sensor switch with 2m     | NPN                                 | PNP    |
| cable connected by        |                                     |        |
| screw plug                | PRS-Q                               | PRS-QP |
| Sensor switch             |                                     |        |
| without cable             | PR-SO                               | PR-SOP |
| 2m cable with connector   | PQ-C                                | PQ-C   |
| 5m cable with connector   | PQ-C5                               | PQ-C5  |