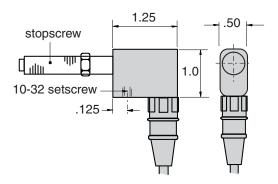

## **Sensing Switches**

PRS-Q PRS-QP



Inductive proximity type



## Dimensions



## **Function schematic**



| Technical data:           |                                     |        |
|---------------------------|-------------------------------------|--------|
| Operating voltage         | 10-60 VDC                           |        |
| Max. overload             | 10%                                 |        |
| Open circuit current      | 100 mA                              |        |
| Max. current overload     | 100 mA                              |        |
| Output function           | NPN or PNP                          |        |
| Output type               | Digital                             |        |
| Max. switch frequency     | 2 kHz                               |        |
| Status indicator with LED | YES                                 |        |