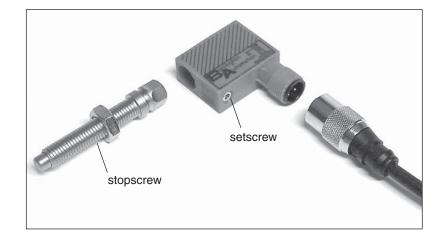

## **Sensing Switches**

PRS-Q PRS-QP



Inductive proximity type



## Dimensions



## **Function schematic**



| Technical data:           |                                     |        |
|---------------------------|-------------------------------------|--------|
| Operating voltage         | 10-60 VDC                           |        |
| Max. overload             | 10%                                 |        |
| Open circuit current      | 100 mA                              |        |
| Max. current overload     | 100 mA                              |        |
| Output function           | NPN or PNP                          |        |
| Output type               | Digital                             |        |
| Max. switch frequency     | 2 kHz                               |        |
| Status indicator with LED | YES